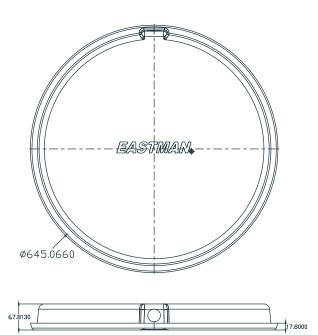

## **Specification Data**

| Materials           |                                                      |
|---------------------|------------------------------------------------------|
| High-impact plastic |                                                      |
| Drain Fitting       | 1-inch CPVC or PVC fitting<br>(pre-cut side opening) |
| Depth               | 2-1/2 inches                                         |
| Thickness           | 0.065 inches                                         |

#### **Dimensions (Inches)** Part # Fitting Material Type ID Size OD Size 60076 PVC 20 in. 22 in. 60091 PVC 24 in. 22 in. PVC 60082 24 in. 26 in. PVC 60083 26 in. 28 in. 60078 PVC 28 in. 30 in. 60077 PVC 30 in. 32 in. 60076CPN CPVC 20 in. 22 in. CPVC 22 in. 24 in. 60091CPN CPVC 24 in. 26 in. 60082CPN CPVC 26 in. 28 in. 60083CPN 60078CPN CPVC 28 in. 30 in. 60077CPN CPVC 30 in. 32 in.