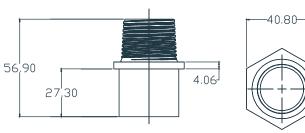

# Water Heater Drain Fittings

Each Eastman Water Heater Drain Pan includes a high-quality drain fitting, designed for secure and efficient water drainage. The fitting allows for a simple connection to a drain pipe, helping to redirect leaks or excess water safely away from the installation site.

#### **Specification Data**

| Materials                                                      |       |  |
|----------------------------------------------------------------|-------|--|
| CPVC (Chlorinated Polyvinyl Chloride)/PVC (Polyvinyl Chloride) |       |  |
| Washer                                                         | EPDM  |  |
| Nut                                                            | Steel |  |

| Drain Pan Fitting Dimensions (Inches) |                       |           |           |  |  |
|---------------------------------------|-----------------------|-----------|-----------|--|--|
| Part #                                | Fitting Material Type | ID Size   | OD Size   |  |  |
| 88351                                 | PVC                   | 1 in. Hub | 1 in. MIP |  |  |

| Drain Pan Fitting Dimensions (Inches) |                       |           |           |  |  |
|---------------------------------------|-----------------------|-----------|-----------|--|--|
| Part #                                | Fitting Material Type | ID Size   | OD Size   |  |  |
| 88350                                 | CPVC                  | 1 in. Hub | 1 in. MIP |  |  |