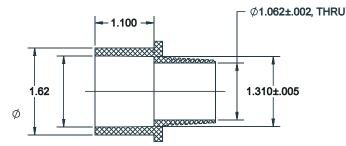

| Drain Pan Fitting Dimensions (Inches) |                       |           |           |  |  |
|---------------------------------------|-----------------------|-----------|-----------|--|--|
| Part #                                | Fitting Material Type | ID Size   | OD Size   |  |  |
| 88351                                 | PVC                   | 1 in. Hub | 1 in. MIP |  |  |

| Drain Pan Fitting Dimensions (Inches) |                       |           |           |  |  |
|---------------------------------------|-----------------------|-----------|-----------|--|--|
| Part #                                | Fitting Material Type | ID Size   | OD Size   |  |  |
| 88350                                 | CPVC                  | 1 in. Hub | 1 in. MIP |  |  |