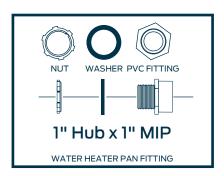

# Water Heater Drain Fittings

Each Eastman Water Heater Drain Pan includes a high-quality drain fitting, designed for secure and efficient water drainage. The fitting allows for a simple connection to a drain pipe, helping to redirect leaks or excess water safely away from the installation site.

#### **Specification Data**

| Materials                                                      |       |  |
|----------------------------------------------------------------|-------|--|
| CPVC (Chlorinated Polyvinyl Chloride)/PVC (Polyvinyl Chloride) |       |  |
| Washer                                                         | EPDM  |  |
| Nut                                                            | Steel |  |

| Drain Pan Fitting Dimensions (Inches) |                       |           |           |  |  |
|---------------------------------------|-----------------------|-----------|-----------|--|--|
| Part #                                | Fitting Material Type | ID Size   | OD Size   |  |  |
| 88351                                 | PVC                   | 1 in. Hub | 1 in. MIP |  |  |

| Drain Pan Fitting Dimensions (Inches) |                       |           |           |  |  |
|---------------------------------------|-----------------------|-----------|-----------|--|--|
| Part #                                | Fitting Material Type | ID Size   | OD Size   |  |  |
| 88350                                 | CPVC                  | 1 in. Hub | 1 in. MIP |  |  |