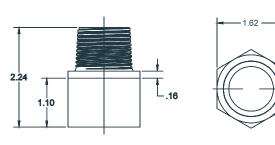

| Drain Pan Fitting Dimensions (Inches) |                       |           |           |  |  |
|---------------------------------------|-----------------------|-----------|-----------|--|--|
| Part #                                | Fitting Material Type | ID Size   | OD Size   |  |  |
| 88351                                 | PVC                   | 1 in. Hub | 1 in. MIP |  |  |

| Drain Pan Fitting Dimensions (Inches) |                       |           |           |  |  |
|---------------------------------------|-----------------------|-----------|-----------|--|--|
| Part #                                | Fitting Material Type | ID Size   | OD Size   |  |  |
| 88350                                 | CPVC                  | 1 in. Hub | 1 in. MIP |  |  |