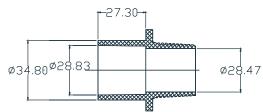

# Water Heater Drain Fittings

Each Eastman Water Heater Drain Pan includes a high-quality drain fitting, designed for secure and efficient water drainage. The fitting allows for a simple connection to a drain pipe, helping to redirect leaks or excess water safely away from the installation site.

#### **Specification Data**

| Materials                                                      |       |  |
|----------------------------------------------------------------|-------|--|
| CPVC (Chlorinated Polyvinyl Chloride)/PVC (Polyvinyl Chloride) |       |  |
| Washer                                                         | EPDM  |  |
| Nut                                                            | Steel |  |

| Drain Pan Fitting Dimensions (Inches) |                       |           |           |  |  |
|---------------------------------------|-----------------------|-----------|-----------|--|--|
| Part #                                | Fitting Material Type | ID Size   | OD Size   |  |  |
| 88351                                 | PVC                   | 1 in. Hub | 1 in. MIP |  |  |

| Drain Pan Fitting Dimensions (Inches) |                       |           |           |  |  |
|---------------------------------------|-----------------------|-----------|-----------|--|--|
| Part #                                | Fitting Material Type | ID Size   | OD Size   |  |  |
| 88350                                 | CPVC                  | 1 in. Hub | 1 in. MIP |  |  |